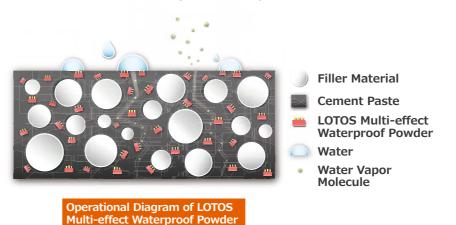

## **Product Features and Applications**

The bionic waterproof and breathable cement mortar, with LOTOS Multi-effect Waterproof Powder added, has waterproof and breathable characteristics and is easy to apply during construction due to its smooth texture. It is suitable for places in which water could easily seep in or has water leakage, such as interior & exterior hydraulic pressure layers, bathroom walls, roof terraces, balcony floors and window frame gaps. Furthermore, it is designed according to the habits of on-site professional engineers, especially applicable in high temperature and humid climate environments. The two main options of the product series are General Usage- Multi-functional Waterproof Powder and the Specialized Mortar Wipe- Multi-functional Waterproof Powder.