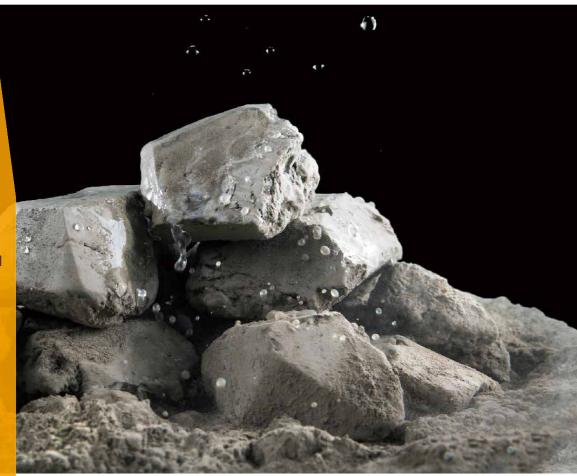

### LOTOS Multi-effect Waterproof Powder

Making good use of natural materials, excellent quality of waterproof materials

## Product Introduction

TecHome takes the unique chemical properties derived from the sludge of Taiwan's water reservoirs and rivers as raw materials for its LOTOS Multi-effect Waterproof Powder. By applying advanced nanoclay technology, the powder integrates numerous rigid waterproof characteristics, such as particle hydrophobicity, sludge waterproofing and micro cracks self-repairing functions. When LOTOS Multi-effect Waterproof Powder spreads across the cement material, the particles become independent and therefore not connected. This feature forms a unique LED structure that could strengthen and maintain the breathability and waterproof characteristics of the cement material.