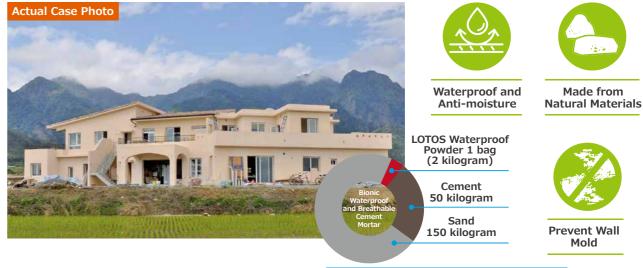

## **Product Features and Applications**

The bionic waterproof and breathable cement mortar, with LOTOS Multi-effect Waterproof Powder added, has waterproof and breathable characteristics and is easy to apply during construction due to its smooth texture. It is suitable for places in which water could easily seep in or has water leakage, such as interior & exterior hydraulic pressure layers, bathroom walls, roof terraces, balcony floors and window frame gaps. Furthermore, it is designed according to the habits of on-site professional engineers, especially applicable in high temperature and humid climate environments. The two main options of the product series are General Usage- Multi-functional Waterproof Powder and the Specialized Mortar Wipe- Multi-functional Waterproof Powder.

The Proportion Chart of the Bionic Waterproof and Breathable Cement Mortar