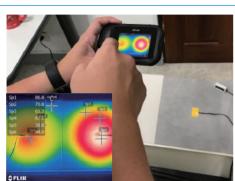

A By conducting actual experiment, heating LOFANS energy saving brick (Left) and normal generalized brick (Right) for 100 minutes, the temperature difference could be up to 15 degrees Celsius, which could effectively reduce the indoor temperature within the building.