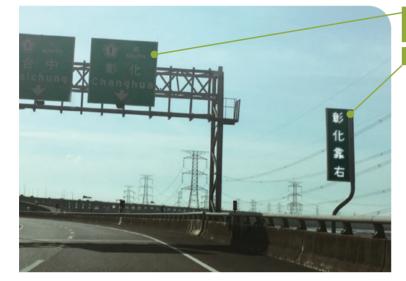

World's unique Sunmade Dots

The traditional signs become unclear when they encounter sun glare.

The signs are visibly lit when using the ASGS.

# Expert on anti-sun glare, the missing piece to the solution of traffic safety

By adopting the anti-sun glare solution, ASGS allows drivers to have the ability to identify the roads ahead and to obtain information from the traffic signs when facing with sun glare challenges. This could effectively resolve the traffic accidents caused by sun glare and provide a safer driving environment for drivers, thus improve traffic safety.