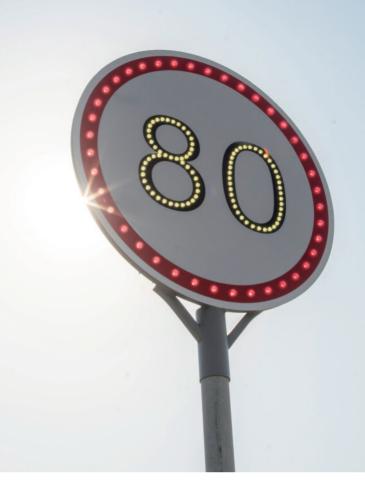

# Anti-Sun Glare Signs (ASGS)

Efficient solution to completely solve sun glare problems in traffic

Currently the R&D team is focusing on "SUNMADE Dots", which is the optical lens that are able to shine without electricity. SUNMADE has successfully developed Anti-Sun Glare Signs (ASGS) and has applied the technology onto traffic signs to completely resolve sun glare problems. ASGS becomes the answer to solve sun glare difficulties in traffic.

#### It is not LED, nor is it solar energy

The luster of ASGS comes purely from sunlight and light itself. The technology turns the sun glare interference into an assisting force which lets the original sun glare to refract and penetrate the signs which not only lights up the traffic signs, but also allows the information on it to be seen clearly.

World's unique Sunmade Dots

The traditional signs become unclear when they encounter sun glare.

The signs are visibly lit when using the ASGS.