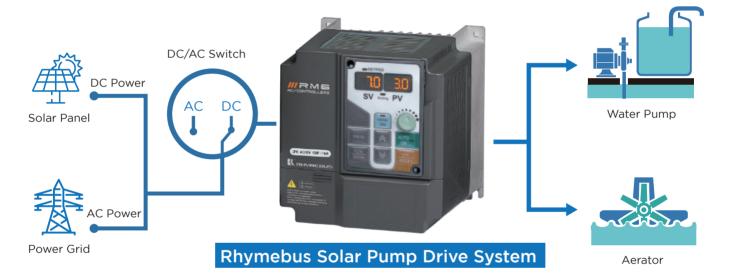

# Solar Pump Drive System

By combining solar panels and inverters, Rhymebus Solar Pump Drive enables users to control motors in remote areas without power and conduct various applications. such as water pumping, irrigation pumping and wind extraction from fans.

In addition, solar cell could be simultaneously installed in power grid areas. By connecting a power smart switching device, it could automatically identify and select power source from either solar power or power grid, which fulfills users' demand of long operation time and effectively uses green energy.

#### **Various Options**

Automatically identify and switch between power grid and solar power.