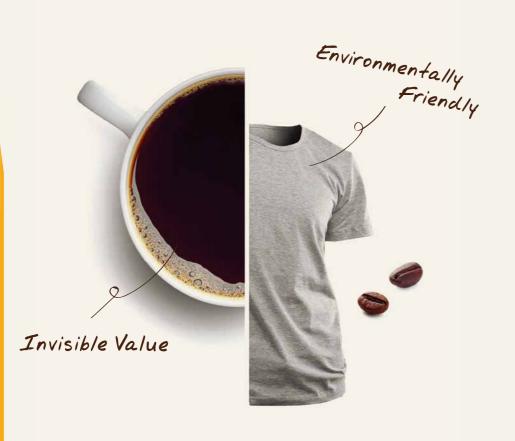

### S.Café<sup>®</sup> Coffee Yarn

Coffee is the second most consumed beverage globally. On average, merely 0.2% of coffee bean essence is extracted per cup of coffee, while the remaining 99.8% of coffee grounds are discarded. Bearing in mind there is no "absolute waste", Singtex led the world with its S.Café<sup>®</sup> Coffee Yarn technology in 2008. Due to coffee grounds pores, it has excellent properties such as odor control, quick dry, and UV protection. The coffee grounds after undergoing Singtex's patented technologies, are transformed into new material added to the yarn. The spirit of circular economy is clearly implemented, due to the 100% reusable technology, sustainable value of S.Café<sup>®</sup>.

### **Environmentally Friendly**

AIRMEM ™ products lightens the heavy burdens of the earth by reclaiming its resources using recycled coffee grounds as bio based materials.