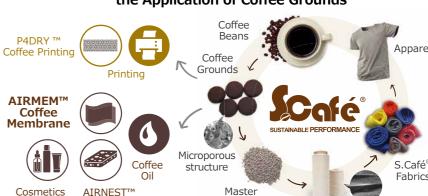

### S.Café<sup>®</sup> Coffee Yarn Production Process and the Application of Coffee Grounds

### S.Café<sup>®</sup> Coffee Yarn

Coffee is the second most consumed beverage globally. On average, merely 0.2% of coffee bean essence is extracted per cup of coffee, while the remaining 99.8% of coffee grounds are discarded. Bearing in mind there is no "absolute waste", Singtex led the world with its S.Café<sup>®</sup> Coffee Yarn technology in 2008. Due to coffee grounds pores, it has excellent properties such as odor control, quick dry, and UV protection. The coffee grounds after undergoing Singtex's patented technologies, are transformed into new material added to the yarn. The spirit of circular economy is clearly implemented, due to the 100% reusable technology, sustainable value of S.Café<sup>®</sup>.

### S.Café®AIRMEM™ Coffee Membrane

Singtex invested large amount of R&D expenses yearly, thus attained leading innovative technology. Besides Coffee Yarn, Singtex also extract 26% of coffee oil from coffee grounds to developed S.Café<sup>®</sup>AIRMEM™ Coffee Membrane that belongs to non-edible bio-based membrane material. S.Café<sup>®</sup>AIRMEM™ has waterproof, wind proof, and breathable properties, and is suitable for applying to hiking jacket. The goods not only received approval as a USDA Certified Biobased Product, but also received awards of the ISPO Textrends 2021/22 SELECTION.