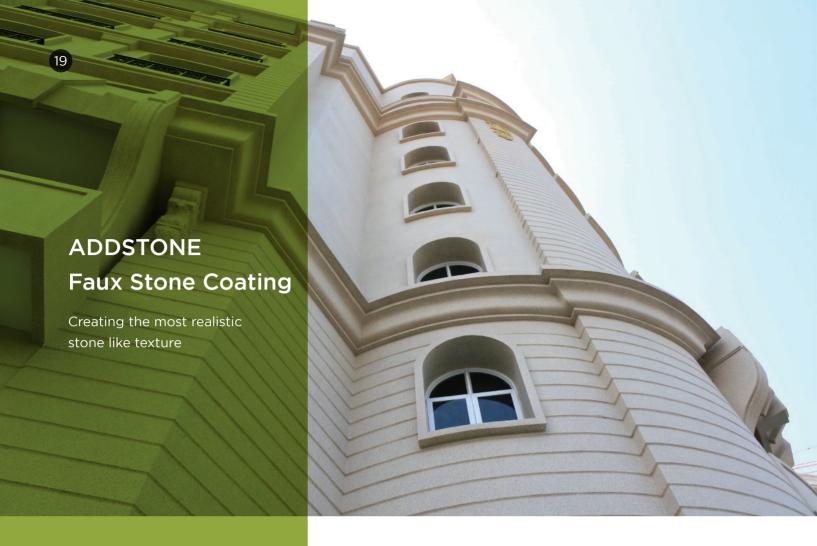

#### ADDSTONE Faux Stone Coating

### **About ADDSTONE Faux Stone Coating**

ADDSTONE Faux Stone Coating is a composite material high stone like texture coating system, complete water based eco-friendly building material that could be cover on the various surface materials such as GRC, tile, brick wall, cement, Styrofoam, metal plastic, wood and calcium silicate boards.

It could realistically present stone like texture and quality that could be applied onto various flat and curved surfaces of outer wall decorations, interior wall, ceiling, gardens and products, fulfilling the market demand.