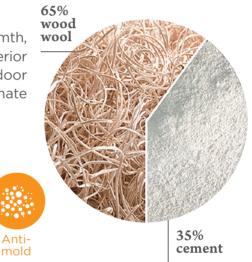

The wood log is from replanted wood in the perennial plantation forest and is shredded into long wood wool fibers where cement is the only adhesive substance that binds with the long wood wool fibers forming high density strength of the board transforming into a sturdy, durable board that has many key advantages.