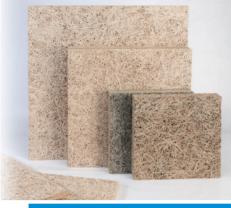

## **Product Introduction**

General View of Product Application

**Product Features** 

Heat

insulation

resistance

A series of eco green building materials originated in Taiwan that has notable acoustic solutions and aesthetic designs to many applications that is made up of the 2 main important ancient materials - wood log and cement.

## Product Application

Sound

absorption

**General View of Product Application** 

Diacrete wood wool cement board have been welcome by the building industry continuously for more than 50 years. The product have been widely used abroad on the exterior, interior and roof heat insulation of buildings, moreover the applications used for spaces designed for acoustic field are effective in resolving the problems of echoing and noise. Furthermore, it is also recognized by the building industry as an energy-saving building green material.