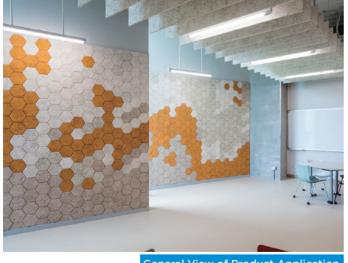

## **Product Introduction**

General View of Product Application

**Product Features** 

Heat

insulation

resistance

A series of eco green building materials originated in Taiwan that has notable acoustic solutions and aesthetic designs to many applications that is made up of the 2 main important ancient materials - wood log and cement.

## Product Application

Sound

absorption

**General View of Product Application** 

Diacrete wood wool cement board have been welcome by the building industry continuously for more than 50 years. The product have been widely used abroad on the exterior, interior and roof heat insulation of buildings, moreover the applications used for spaces designed for acoustic field are effective in resolving the problems of echoing and noise. Furthermore, it is also recognized by the building industry as an energy-saving building green material.