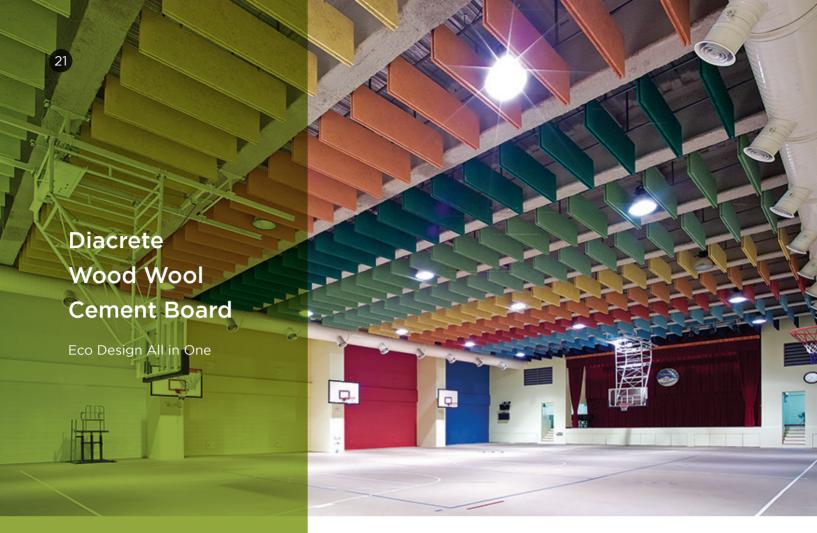

## **Product Introduction**

General View of Product Application

**Product Features** 

Heat

insulation

resistance

A series of eco green building materials originated in Taiwan that has notable acoustic solutions and aesthetic designs to many applications that is made up of the 2 main important ancient materials - wood log and cement.

## Product Application

Sound

absorption

**General View of Product Application** 

Diacrete wood wool cement board have been welcome by the building industry continuously for more than 50 years. The product have been widely used abroad on the exterior, interior and roof heat insulation of buildings, moreover the applications used for spaces designed for acoustic field are effective in resolving the problems of echoing and noise. Furthermore, it is also recognized by the building industry as an energy-saving building green material.