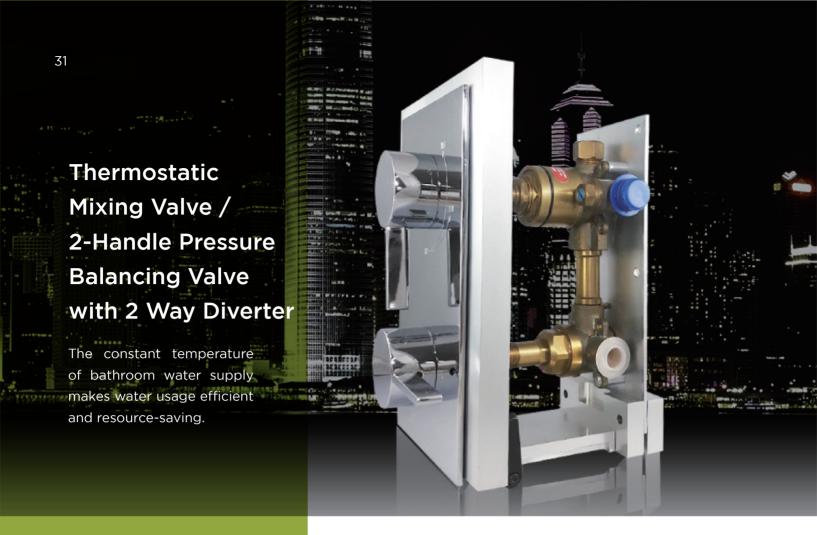

Thermostatic Mixing Valve / 2-Handle Pressure Balancing Valve with 2 Way Diverter

#### **Product Introduction**

Thermostatic Mixing Valve, which could stabilize the supply of hot water by controlling the water heater, reduces the frequency of temperature adjustments and thus avoid the waste of water resources. In regards of temperature control, there is a protection mechanism preventing user from scalding burns when cold water fails to supply. The function not only guarantees safety but also save energy and reduce carbon.

## 2-Handle Pressure Balancing Valve with 2 Way Diverter

The products are suitable for shower installation, which contains (pressured) Thermostatic Mixing Valve, that could quickly adjusted to suitable showering temperature by turning the shower handle.

Pressure Balancing Valve is suitable for showering equipment in high water pressure buildings, that would automatically balance the pressure of water supply and stabilize the temperature that is needed within the target range. This design could greatly reduce the frequency of manual temperature adjustments, so that clientele does not waste water resources, thereby achieving energy saving and environmental protection.