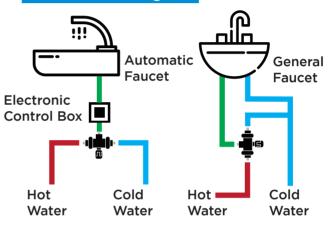

# Thermostatic Mixing Valve

Could be applied in various types of water storage containers, water heaters and infrared sensor faucets. The product could control the optimal temperature by itself, and ensure that the mixed water could be distributed throughout the whole water supply system.