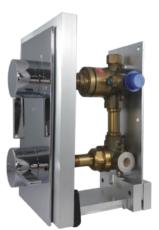

esign could greatly reduce the frequency of manual temperature adjustments, so that clientele does not waste water resources, thereby achieving energy saving and environmental protection.



## Stability of water pressure

As the product is made from strong and durable forged brass, it could withstand high water pressure and stabilized the water temperature.



### Freely choose the temperature

Multi-function trim for temperature and diverter provides temperature control, ensuring that the temperature remains constant.



## Hot and cold faulty protection

The maximum delivery temperature is restricted by regulator. If the hot and cold water supply malfunctions, the valve will automatically close due to the control of the regulator.

2-Handle Pressure Balancing Valve with 2 Way Diverter







ASME A112.18.1 /CSA B125.1

ASSE 1016