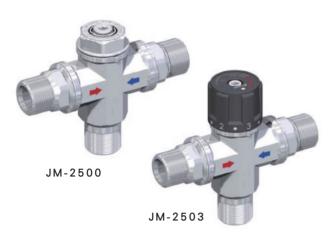

Thermostatic Mixing Valve / 2-Handle Pressure Balancing Valve with 2 Way Diverter

#### **Product Introduction**

Thermostatic Mixing Valve, which could stabilize the supply of hot water by controlling the water heater, reduces the frequency of temperature adjustments and thus avoid the waste of water resources. In regards of temperature control, there is a protection mechanism preventing user from scalding burns when cold water fails to supply. The function not only guarantees safety but also save energy and reduce carbon.