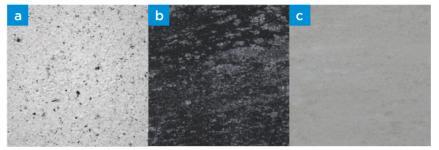

# **3 Texture Series**

NuStone includes 3 different stone-like textures. with all colores customizable:

- a. Granite: With Spray Gun or Roller (No Electricity Needed for the Latter)
- b. Marble: With Trowel (No Electricity Needed)
- c. Cement: With Trowel (No Electricity Needed)