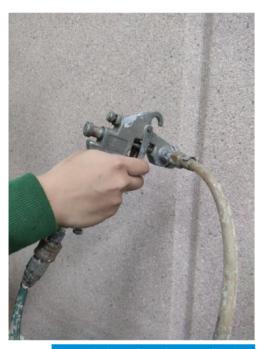

# **3 Texture Series**

NuStone includes 3 different stone-like textures. with all colores customizable:

- a. Granite: With Spray Gun or Roller (No Electricity Needed for the Latter)
- b. Marble: With Trowel (No Electricity Needed)
- c. Cement: With Trowel (No Electricity Needed)

General View of Product Application