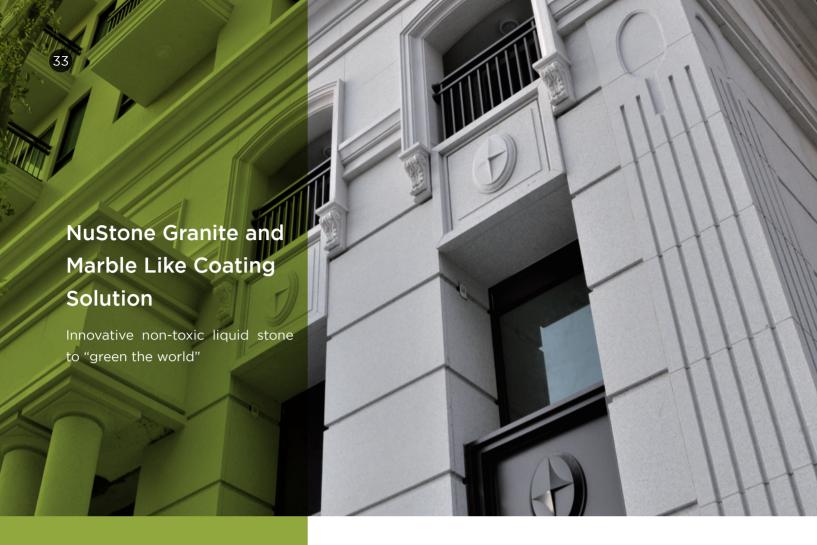

## **About NuStone**

NuStone Co., Ltd. is dedicated to bringing innovative next-generation building materials. Its main product "NuStone" is a stone-like coating, which is made of resin and sand. Its water-based, eco-friendly components make it ideally green. With a simple spray gun or a trowel, NuStone creates granite and marble-like textures that are almost identical to real stones. The application can be on any surface, whether exterior or interior. By using stone-like coating materials, NuStone can reduce the excavation of stone mining and help contribute to the sustainable development of the environment. Furthermore, NuStone's superior properties, such as being waterproof, excellent in durability, resistant to cracks, UV, fire, and corrosion, plus being more economical and eco-friendly compared with real stone, make it a bright star in both the international building industry and the DIY market, in more than 10 countries worldwide.

### **Product Introduction**

NuStone has 3 customizable series of texture and a special 4-layered structure. Not only is the coating waterproof, resistant to weather, cracks, and easy-to-use, but it is also 100% water-based, eco-friendly, and non-toxic. NuStone can be applied to any surfaces, whether they are indoors or outdoors, walls or floors, flat or curved, creating high-quality stone-like textures.