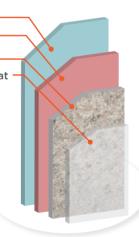

## NuStone 4 Layered **Structure**

- 1. Primer
- 2. Elastomeric Coating
- 3. Stone Like Texture
- 4. Clear Top Coat

1. Primer:

Makes the coatings adhere to any surfaces

- 2. Elastomeric Coating: Waterproof & crack-resistant
- 3. Stone Like Texture: Granite/Marble/Cement
- 4. Clear Top Coat: