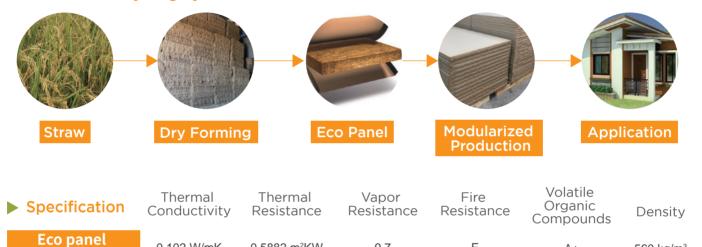

## Rice Straw Eco Panel Recycling System

The development of building material technologies have always been centered on 3 main fiber materials, grain straw (Wheat, Straw), bagasse, wood materials or wood chips that contains chemical resins and adhesives. Fountain Hitech uses straw from agricultural waste, and gather the cellulose, hemicellulose and lignin from the straw itself to undergo polymerization, without the addition of chemical adhesives. Afterwards, the company applies continuous high pressure molding process to manufacture green building materials that is fireproof, noise absorption, heat insulation, high bearing capacity, light weight and environmentally friendly.

#### Eco Panel Recycling System

9.7

E40&E60

# **Product Characteristics**

0.102 W/mK

The eco panel does not add any chemical agent during the environmentally friendly production process, but also fulfills the various advantages of high quality green building materials. See below for details: