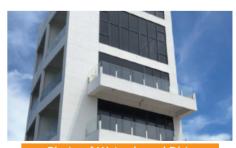

### Water-based Dirt Resistance Elastic Paint

Water-based Dirt Resistance Elastic Paint is created by using water based acrylic resin with water resistant, alkali resistant, and weather resistant properties, and is suitable for applying onto the exterior walls of buildings. Yung Chi utilizes special surface hardening technology, allowing the product to have great dirt resistant features; the paint also holds mold-free, moss free characteristics and is not easy to pulverize nor has its colors fade away. Furthermore, the formula does not have heavy metal, thus it is quite safe.

Dustproof and easy to maintain

Dust does not stick easily, therefore able to clean and wash the wall surface effortlessly

Photo of Water-based Dirt Resistance Elastic Paint Application