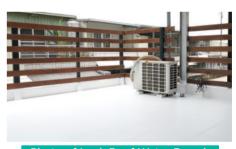

## Lock Roof Water Based Waterproof Coating

Lock Roof Water Based Waterproof Coating is made from water based acrylic resin, which could be applied onto building roofs, so that it could resist against the water leakage challenges caused by the pulverization of cement or cracking. The white coating of "Lock Roof Water Based Waterproof Coating" is able to achieve 90% of TSR, which could reduce the absorption and conductivity of heat, achieving heat insulation effects.

Saving energy

Effectively lowering the indoor temperature, reducing electricity use

Photo of Lock Roof Water Based Waterproof Coating Application