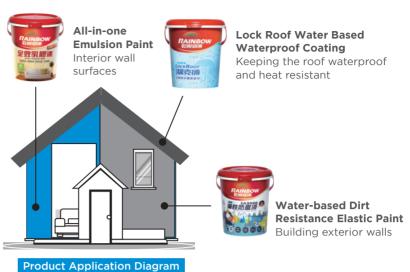

All-in-one Emulsion Paint / Lock Roof Water Based Waterproof Coating / Water-based Dirt Resistance Elastic Paint

## **Product Introduction**

Yung Chi uses 3 kinds of resin and individually mixes them with eco-friendly raw material and weather resistant paint to create: "All-in-one Emulsion Paint" that is able to apply onto the interior of the living quarters without causing harm to the human body, "Water-based Dirt Resistance Elastic Paint" that is able to protect the exterior walls, and "Lock Roof Water Based Waterproof Coating" that is able to assist the roof prevent water leakage and heat resistant. No harmful substances such as heavy metal are added within the coating, therefore it is eco-friendly and non-toxic, protecting the house and making the living environment safer and healthier.

#### **All-in-one Emulsion Paint**

All-in-one Emulsion Paint utilizes advanced top quality resin and eco-friendly and safe materials that does not have chemical odor. It is not added with chemical additives such as artificial scents and fulfills the green building materials standards. In addition, as it contains low level volatile organic compounds, it would not cause harm to the human body and greatly reduces pollution against the environment.

## Lock Roof Water Based Waterproof Coating

Lock Roof Water Based Waterproof Coating is made from water based acrylic resin, which could be applied onto building roofs, so that it could resist against the water leakage challenges caused by the pulverization of cement or cracking. The white coating of "Lock Roof Water Based Waterproof Coating" is able to achieve 90% of TSR, which could reduce the absorption and conductivity of heat, achieving heat insulation effects.

### Water-based Dirt Resistance Elastic Paint

Water-based Dirt Resistance Elastic Paint is created by using water based acrylic resin with water resistant, alkali resistant, and weather resistant properties, and is suitable for applying onto the exterior walls of buildings. Yung Chi utilizes special surface hardening technology, allowing the product to have great dirt resistant features; the paint also holds mold-free, moss free characteristics and is not easy to pulverize nor has its colors fade away. Furthermore, the formula does not have heavy metal, thus it is quite safe.