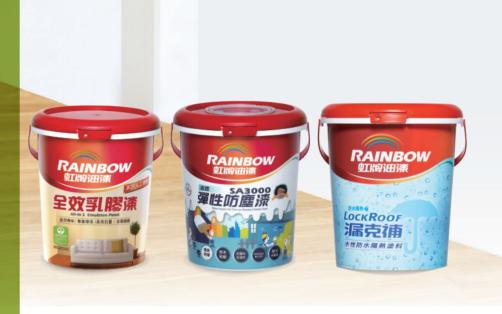

## **Product Introduction**

Yung Chi uses 3 kinds of resin and individually mixes them with eco-friendly raw material and weather resistant paint to create: "All-in-one Emulsion Paint" that is able to apply onto the interior of the living quarters without causing harm to the human body, "Water-based Dirt Resistance Elastic Paint" that is able to protect the exterior walls, and "Lock Roof Water Based Waterproof Coating" that is able to assist the roof prevent water leakage and heat resistant. No harmful substances such as heavy metal are added within the coating, therefore it is eco-friendly and non-toxic, protecting the house and making the living environment safer and healthier.

#### **All-in-one Emulsion Paint**

All-in-one Emulsion Paint utilizes advanced top quality resin and eco-friendly and safe materials that does not have chemical odor. It is not added with chemical additives such as artificial scents and fulfills the green building materials standards. In addition, as it contains low level volatile organic compounds, it would not cause harm to the human body and greatly reduces pollution against the environment.

## Lock Roof Water Based Waterproof Coating

Lock Roof Water Based Waterproof Coating is made from water based acrylic resin, which could be applied onto building roofs, so that it could resist against the water leakage challenges caused by the pulverization of cement or cracking. The white coating of "Lock Roof Water Based Waterproof Coating" is able to achieve 90% of TSR, which could reduce the absorption and conductivity of heat, achieving heat insulation effects.

### Water-based Dirt Resistance Elastic Paint

Water-based Dirt Resistance Elastic Paint is created by using water based acrylic resin with water resistant, alkali resistant, and weather resistant properties, and is suitable for applying onto the exterior walls of buildings. Yung Chi utilizes special surface hardening technology, allowing the product to have great dirt resistant features; the paint also holds mold-free, moss free characteristics and is not easy to pulverize nor has its colors fade away. Furthermore, the formula does not have heavy metal, thus it is quite safe.