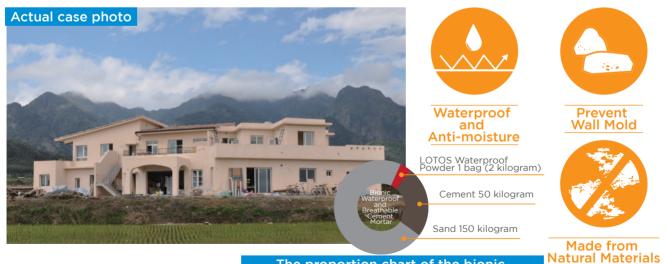

### **Product Features and Applications**

The bionic waterproof and breathable cement mortar, with LOTOS multi-effect waterproof powder added, has waterproof and breathable characteristics and is easy to apply during construction due to its smooth texture. It is suitable for places in which water could easily seep in or has water leakage, such as interior & exterior hydraulic pressure layers, bathroom walls, roof terraces, balcony floors and window frame gaps. Furthermore, it is designed according to the habits of on-site professional engineers, especially applicable in high temperature and humid climate environments. The two main options of the product series are General Usage- Multi-functional Waterproof Powder and the Specialized Mortar Wipe- Multi-functional Waterproof Powder.

The proportion chart of the bionic waterproof and breathable cement mortar