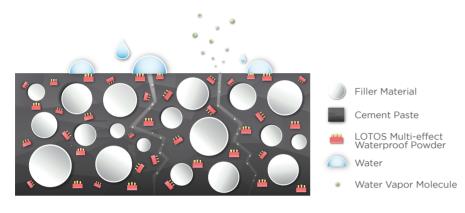

#### **Product Introduction**

TecHome takes the unique chemical properties derived from the sludge of Taiwan's water reservoirs and rivers as raw materials for its LOTOS multi-effect waterproof powder. By applying advanced nano-clay technology, the powder integrates numerous rigid waterproof characteristics, such as particle hydrophobicity, sludge waterproofing and micro cracks self-repairing functions. When LOTOS multi-effect waterproof powder spreads across the cement material, the particles become independent and therefore not connected. This feature forms a unique LED structure that could strengthen and maintain the breathability and waterproof characteristics of the cement material.

GREENING YOUR LIFE

Operational Diagram of LOTOS Multi-effect Waterproof Powder The Effect of LOTOS Multi-effect Waterproof Powder